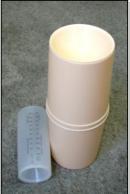

Look carefully at the images of weather instruments below.

- A) Name each one shown using the table below to help.
- (b) Find images of the other instruments listed in Figure 4 but not shown in the images.
- (c) There are sometimes more measurements taken than those shown below. For example, how is radar used to measure the weather?

Elements of weather, instruments used to measure them and the measurement units

| Weather element   | Instrument                      | Units                                                                                  |
|-------------------|---------------------------------|----------------------------------------------------------------------------------------|
| Air pressure      | Barometer                       | mb (millibars)                                                                         |
| Cloud cover       | Human sight                     | oktas (how many eighths of the sky is covered by cloud)                                |
| Cloud type        | Human sight and chart           | Names of cloud types (e.g. cumulus)                                                    |
| Precipitation     | Rain gauge                      | mm (millimetres)                                                                       |
| Relative humidity | Hygrometer                      | % (percentage of the moisture in<br>the air. At 100%, cloud droplets<br>form.)         |
| Sunshine          | Sunshine recorder               | Hours per day                                                                          |
| Temperature       | Maximum and minimum thermometer | °C (degrees centigrade)                                                                |
| Wind direction    | Wind vane                       | Compass point that the wind is coming from (e.g. north)                                |
| Wind speed        | Anemometer or human sight       | m/s or km/h (metres per second or kilometres per hour) or sometimes the Beaufort scale |

Figure 5: Images of selected weather instruments