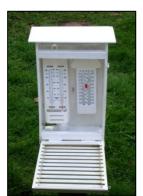

Look carefully at the images of weather instruments below.

- A) Name each one shown using the table below to help.
- (b) Find images of the other instruments listed in Figure 4 but not shown in the images.
- (c) There are sometimes more measurements taken than those shown below. For example, how is radar used to measure the weather?

Elements of weather, instruments used to measure them and the measurement units

| Weather element   | Instrument                      | Units                                                                                  |
|-------------------|---------------------------------|----------------------------------------------------------------------------------------|
| Air pressure      | Barometer                       | mb (millibars)                                                                         |
| Cloud cover       | Human sight                     | oktas (how many eighths of the sky is covered by cloud)                                |
| Cloud type        | Human sight and chart           | Names of cloud types (e.g. cumulus)                                                    |
| Precipitation     | Rain gauge                      | mm (millimetres)                                                                       |
| Relative humidity | Hygrometer                      | % (percentage of the moisture in<br>the air. At 100%, cloud droplets<br>form.)         |
| Sunshine          | Sunshine recorder               | Hours per day                                                                          |
| Temperature       | Maximum and minimum thermometer | °C (degrees centigrade)                                                                |
| Wind direction    | Wind vane                       | Compass point that the wind is coming from (e.g. north)                                |
| Wind speed        | Anemometer or human sight       | m/s or km/h (metres per second or kilometres per hour) or sometimes the Beaufort scale |

Figure 5: Images of selected weather instruments