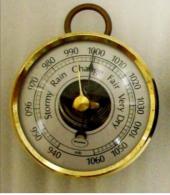

Look carefully at the images of weather instruments below.

- A) Name each one shown using the table below to help.
- (b) Find images of the other instruments listed in Figure 4 but not shown in the images.
- (c) There are sometimes more measurements taken than those shown below. For example, how is radar used to measure the weather?

Elements of weather, instruments used to measure them and the measurement units

| Weather element   | Instrument                      | Units                                                                                  |
|-------------------|---------------------------------|----------------------------------------------------------------------------------------|
| Air pressure      | Barometer                       | mb (millibars)                                                                         |
| Cloud cover       | Human sight                     | oktas (how many eighths of the sky is covered by cloud)                                |
| Cloud type        | Human sight and chart           | Names of cloud types (e.g. cumulus)                                                    |
| Precipitation     | Rain gauge                      | mm (millimetres)                                                                       |
| Relative humidity | Hygrometer                      | % (percentage of the moisture in<br>the air. At 100%, cloud droplets<br>form.)         |
| Sunshine          | Sunshine recorder               | Hours per day                                                                          |
| Temperature       | Maximum and minimum thermometer | °C (degrees centigrade)                                                                |
| Wind direction    | Wind vane                       | Compass point that the wind is coming from (e.g. north)                                |
| Wind speed        | Anemometer or human sight       | m/s or km/h (metres per second or kilometres per hour) or sometimes the Beaufort scale |

Figure 5: Images of selected weather instruments